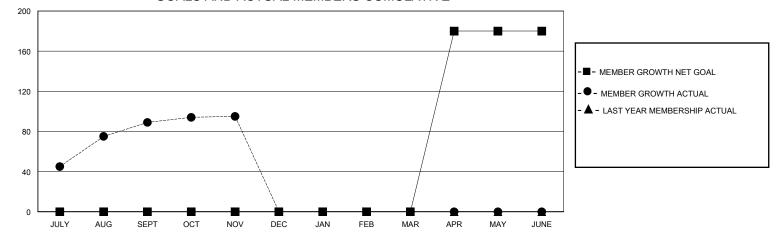

## MONTHLY MEMBERSHIP PROGRESS REPORT

District 308 B1

Results as of: 11/30/2023

| GMT:          |               |             | GMT CA        |                                  |                         |                         |                                                    |  |
|---------------|---------------|-------------|---------------|----------------------------------|-------------------------|-------------------------|----------------------------------------------------|--|
|               | Club          | S           |               | Members<br>RESULTS FOR 2023-2024 |                         |                         |                                                    |  |
|               | RESULTS FOR   | R 2023-2024 |               |                                  |                         |                         |                                                    |  |
| QUARTER       | NEW CLUB GOAL | NEW CLUBS   | DROPPED CLUBS | QUARTER                          | IBER GROWTH NET<br>GOAL | MEMBER GROWTH<br>ACTUAL | DROPPED<br>MEMBERS ACTUAL<br>(including transfers) |  |
| JULY/AUG/SEPT | 0             | 0           | 0             | JULY/AUG/SEPT                    | 0                       | 141                     | 42                                                 |  |
| OCT/NOV/DEC   | 0             | 0           | 0             | OCT/NOV/DEC                      | 0                       | 38                      | 28                                                 |  |
| JAN/FEB/MAR   | 0             | 0           | 0             | JAN/FEB/MAR                      | 0                       | 0                       | 0                                                  |  |
| APR/MAY/JUNE  | 2             | 0           | 0             | APR/MAY/JUNE                     | 180                     | 0                       | 0                                                  |  |
|               | GOALS         | AND ACTUA   | L NEW CLUBS C | UMULATIVE                        |                         |                         |                                                    |  |
| 2             |               |             |               |                                  |                         | <b></b>                 |                                                    |  |
| 1.6           |               |             |               |                                  |                         | -∎- CURRENT YEAR GO     | DALS FOR NEW CLUBS                                 |  |
| 1.2           |               |             |               |                                  |                         |                         | CTUAL NEW CLUBS                                    |  |

GOALS AND ACTUAL MEMBERS CUMULATIVE

| DROPPED CLUBS: 0 |    | 45 CLUBS OF 74 ADDED 1 OR MORE | GENDER DISTRIBUTION        |                |     |
|------------------|----|--------------------------------|----------------------------|----------------|-----|
|                  |    | NEW MEMBERS                    | MALE                       | 1,438 (68.28%) |     |
|                  |    |                                | FEMALE                     | 668 (31.72%)   |     |
| DROPPED MEMBERS  |    |                                |                            |                |     |
| DECEASED         | 10 | CLICK HERE FOR CUMULATIVE      | TOTAL FAMILY UNIT MEMBERS  |                | 181 |
| CLUB CANCELLED 0 |    | MEMBERSHIP DATA                |                            |                | 101 |
| OTHER            | 60 |                                | FAMILY MEMBERS PAYING HALF |                | 101 |
| TOTAL            | 70 |                                | 5525                       |                |     |