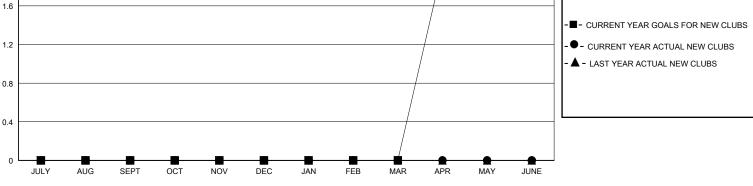

## MONTHLY MEMBERSHIP PROGRESS REPORT

District 308 B1

Results as of: 11/30/2023

| GMT:          |               |             | GMT CA        |                                  |                         |                         |                                                    |  |
|---------------|---------------|-------------|---------------|----------------------------------|-------------------------|-------------------------|----------------------------------------------------|--|
|               | Club          | S           |               | Members<br>RESULTS FOR 2023-2024 |                         |                         |                                                    |  |
|               | RESULTS FOR   | R 2023-2024 |               |                                  |                         |                         |                                                    |  |
| QUARTER       | NEW CLUB GOAL | NEW CLUBS   | DROPPED CLUBS | QUARTER                          | IBER GROWTH NET<br>GOAL | MEMBER GROWTH<br>ACTUAL | DROPPED<br>MEMBERS ACTUAL<br>(including transfers) |  |
| JULY/AUG/SEPT | 0             | 0           | 0             | JULY/AUG/SEPT                    | 0                       | 141                     | 42                                                 |  |
| OCT/NOV/DEC   | 0             | 0           | 0             | OCT/NOV/DEC                      | 0                       | 38                      | 28                                                 |  |
| JAN/FEB/MAR   | 0             | 0           | 0             | JAN/FEB/MAR                      | 0                       | 0                       | 0                                                  |  |
| APR/MAY/JUNE  | 2             | 0           | 0             | APR/MAY/JUNE                     | 180                     | 0                       | 0                                                  |  |
|               | GOALS         | AND ACTUA   | L NEW CLUBS C | UMULATIVE                        |                         |                         |                                                    |  |
| 2             |               |             |               |                                  |                         | <b></b>                 |                                                    |  |
| 1.6           |               |             |               |                                  |                         | -∎- CURRENT YEAR GO     | DALS FOR NEW CLUBS                                 |  |
| 1.2           |               |             |               |                                  |                         |                         | CTUAL NEW CLUBS                                    |  |